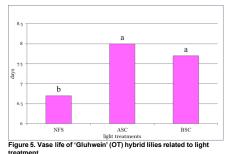

Figure 1: Hybrid lilies in solution treatments and buds tagged.

RESULTS

The data from the vase life study resulted in general trends for the combinations of Asiatic and LA hybrids and also Oriental and OT hybrids. Therefore the data presented here for 'Samar' (LA) hybrid lify is representative of the Asiatic and LA hybrids and 'Gluhwein' (OT) hybrid lify is representative of the Oriental and OT hybrids. Month of planting indicated a trend of reduced vase life especially in July for all hybrid lifes, but was not always significantly different as shown for 'Samar' and 'Gluhwein' (Figures 2 & 3). This may have been attributed more to the temperatures at the time of harvest than the actual planting date. The shade treatments of ASC and BSC tended to enhance vase life, but were not always significant for all cultivars (Figures 4 & 5). Only the Oriental hybrid lifles resulted in a significant reduction in vase life once the solutions (preservatives). The Asiatic and LA hybrid lifly cultivars had a significant increase in vase life for the N4 Hypo+GA+SCR solution as represented by 'Samar' (Figure 7).

 a
 a

 a
 a

 a
 a

 a
 a

 a
 a

<t

Figure 2: Vase life of 'Samar' (LA) hybrid lilies related to month of planting.

Figure 3. Vase life of 'Gluhwein' (OT) hybrid lilies related to month of planting.

## CONCLUSIONS

For Asiatic and LA hybrid lilies the Na Hypo+GA+SCR significantly increased vase life. However, for the Oriental and OT hybrid lilies the Na Hypo+GA solution significantly increased vase life. Only the Oriental hybrid lilies grown under NFS had a significant reduction in vase life. There was no consistent vase life trends related to planting month.