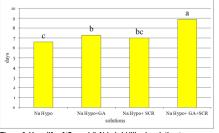

Figure 1: Hybrid lilies in solution treatments and buds tagged.

RESULTS

The data from the vase life study resulted in general trends for the combinations of Asiatic and LA hybrids and also Oriental and OT hybrids. Therefore the data presented here for 'Samar' (LA) hybrid lify is representative of the Asiatic and LA hybrids and 'Gluhwein' (OT) hybrid lify is representative of the Oriental and OT hybrids. Month of planting indicated a trend of reduced vase life especially in July for all hybrid lifes, but was not always significantly different as shown for 'Samar' and 'Gluhwein' (Figures 2 & 3). This may have been attributed more to the temperatures at the time of harvest than the actual planting date. The shade treatments of ASC and BSC tended to enhance vase life, but were not always significant for all cultivars (Figures 4 & 5). Only the Oriental hybrid lifles resulted in a significant reduction in vase life once the solutions (preservatives). The Asiatic and LA hybrid lifly cultivars had a significant increase in vase life for the N4 Hypo+GA+SCR solution as represented by 'Samar' (Figure 7).

## CONCLUSIONS

For Asiatic and LA hybrid lilies the Na Hypo+GA+SCR significantly increased vase life. However, for the Oriental and OT hybrid lilies the Na Hypo+GA solution significantly increased vase life. Only the Oriental hybrid lilies grown under NFS had a significant reduction in vase life. There was no consistent vase life trends related to planting month.