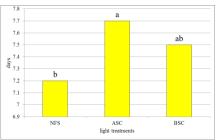

Figure 1: Hybrid lilies in solution treatments and buds tagged.

RESULTS

The data from the vase life study resulted in general trends for the combinations of Asiatic and LA hybrids and also Oriental and OT hybrids. Therefore the data presented here for 'Samar' (LA) hybrid lify is representative of the Asiatic and LA hybrids and 'Gluhwein' (OT) hybrid lify is representative of the Oriental and OT hybrids. Month of planting indicated a trend of reduced vase life especially in July for all hybrid lifes, but was not always significantly different as shown for 'Samar' and 'Gluhwein' (Figures 2 & 3). This may have been attributed more to the temperatures at the time of harvest than the actual planting date. The shade treatments of ASC and BSC tended to enhance vase life, but were not always significant for all cultivars (Figures 4 & 5). Only the Oriental hybrid lifles resulted in a significant reduction in vase life once the solutions (preservatives). The Asiatic and LA hybrid lifly cultivars had a significant increase in vase life for the N4 Hypo+GA+SCR solution as represented by 'Samar' (Figure 7).

Figure 4. Vase life of 'Samar' (LA) hybrid lilies relation to light treatment.

solutions

Na Hypo+GA

Na Hypo+ SCR

Na Hypo