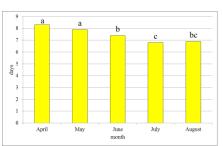

Figure 1: Hybrid lilies in solution treatments and buds tagged.

RESULTS

The data from the vase life study resulted in general trends for the combinations of Asiatic and LA hybrids and also Oriental and OT hybrids. Therefore the data presented here for 'Samar' (LA) hybrid lify is representative of the Asiatic and LA hybrids and 'Gluhwein' (OT) hybrid lify is representative of the Oriental and OT hybrids. Month of planting indicated a trend of reduced vase life especially in July for all hybrid lifes, but was not always significantly different as shown for 'Samar' and 'Gluhwein' (Figures 2 & 3). This may have been attributed more to the temperatures at the time of harvest than the actual planting date. The shade treatments of ASC and BSC tended to enhance vase life, but were not always significant for all cultivars (Figures 4 & 5). Only the Oriental hybrid lifles resulted in a significant reduction in vase life once the solutions (preservatives). The Asiatic and LA hybrid lifly cultivars had a significant increase in vase life for the N4 Hypo+GA+SCR solution as represented by 'Samar' (Figure 7).

 a
 a

 a
 a

 a
 a

 a
 a

 a
 a

<t

Figure 2: Vase life of 'Samar' (LA) hybrid lilies related to month of planting.

Figure 3. Vase life of 'Gluhwein' (OT) hybrid lilies related to month of planting.